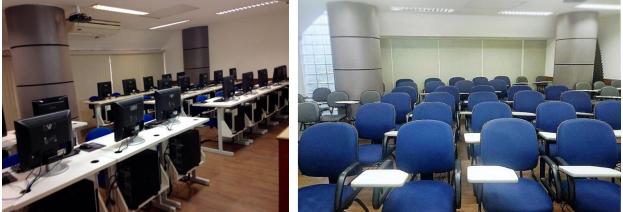

| Rio de Janeiro                         | Room Capacity |         | Equipmente                                       | Display  |
|----------------------------------------|---------------|---------|--------------------------------------------------|----------|
| Rib de Sallello                        | Regular       | Maximum | Equipments                                       | Display  |
| RB124: Classroom (laboratory) - Sala 1 | 28            | 31      | Intel I3-I7, Mem: 4-16Gb, HD: 1Tb, Wireless/Cabo | LCD 17'' |
| RB124: Classroom (laboratory) - Sala 2 | 18            | 22      | Intel I3-I7, Mem: 4-16Gb, HD: 1Tb, Wireless/Cabo | LCD 17'' |
| RB124: Classroom (laboratory) - Sala 3 | 24            | 29      | Intel I3-I7, Mem: 4-16Gb, HD: 1Tb, Wireless/Cabo | LCD 17'' |
| RB124: Classroom (laboratory) - Sala 4 | 25            | 28      | Intel I3-I7, Mem: 4-16Gb, HD: 1Tb, Wireless/Cabo | LCD 17'' |
| RB124: Classroom (laboratory) - Sala 5 | 12            | 14      | Intel I3-I7, Mem: 4-16Gb, HD: 1Tb, Wireless/Cabo | LCD 17'' |
| RB124: Classroom (laboratory) - Sala 6 | 13            | 15      | Intel I3-I7, Mem: 4-16Gb, HD: 1Tb, Wireless/Cabo | LCD 17'' |
| RB124: Classroom (laboratory) - Sala 7 | 9             | 12      | Intel I3-I7, Mem: 4-16Gb, HD: 1Tb, Wireless/Cabo | LCD 17'' |
| XCE: Auditorium 1                      | 83            | 83      |                                                  |          |
| XCE: Auditorium 2                      | 420           | 420     |                                                  |          |
| XCE: Classroom - Sala 1                | 60            | 70      |                                                  |          |
| XCE: Classroom - Sala 2                | 30            | 30      |                                                  |          |
| XCE: Classroom - Sala 3                | 40            | 40      |                                                  |          |
| XCE: Classroom - Sala 4                | 45            | 50      |                                                  |          |
| XCE: Classroom - Sala 5                | 50            | 50      |                                                  |          |
| XCE: Classroom - Sala 6                | 50            | 50      |                                                  |          |
| XCE: Classroom - Sala 7                | 70            | 70      |                                                  |          |
| XCE: Classroom - Sala 8                | 120           | 120     |                                                  |          |
| XCE: Ballroom                          | 300           | 300     | Terrace overlooking to the Guanabara Bay         |          |