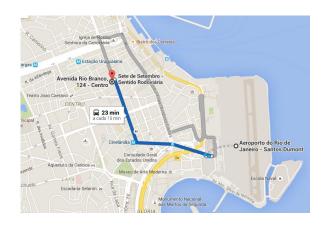

# **Directions:**

We are in the center of the city, in a traditional building, on Rio Branco Avenue, n#124, 3rd floor at the corner of 7 de Setembro Street.

As the city of Rio de Janeiro is undergoing many urban changes, we recommend that you consult Google Maps to make sure the path to be followed.

## - By Airport

REAL PREMIUN BUS has routes linking the airport Tom Jobim (GIG - Galeão) to Santos Dumont Airport (SDU), via the edge of the South Zone or the Red Line. These buses run from 05: 30h to midnight, every day every 30 minutes. It costs on average R\$ 16.00. The time offset ranges from 45 minutes to 60 minutes depending on traffic.

Several Taxi companies are located in the airport passenger terminal.

In addition, from the Santos Dumont Airport (SDU), you can use the VLT (Light Rail System) to the station at Sete de Setembro Street.