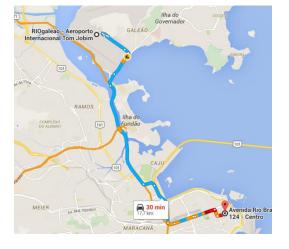

## - By Airport

REAL PREMIUN BUS has routes linking the airport Tom Jobim (GIG - Galeão) to Santos Dumont Airport (SDU), via the edge of the South Zone or the Red Line. These buses run from 05: 30h to midnight, every day every 30 minutes. It costs on average R\$ 16.00. The time offset ranges from 45 minutes to 60 minutes depending on traffic.