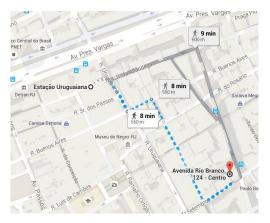

# - By Subway (Metro)

It is possible to use two subway stations:

Carioca Station - get off at the station and take the exit to Rio Branco Avenue, then turn left and walk about 4 minutes.

Uruguaiana Station - get off the subway and take the exit to Alfândega Street, take a right at Rio Branco Avenue. The path takes about 8 minutes in walking distance.