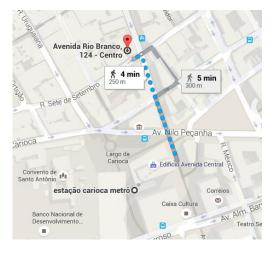

# - By Subway (Metro)

It is possible to use two subway stations:

Carioca Station - get off at the station and take the exit to Rio Branco Avenue, then turn left and walk about 4 minutes.

Uruguaiana Station - get off the subway and take the exit to Alfândega Street, take a right at Rio Branco Avenue. The path takes about 8 minutes in walking distance.